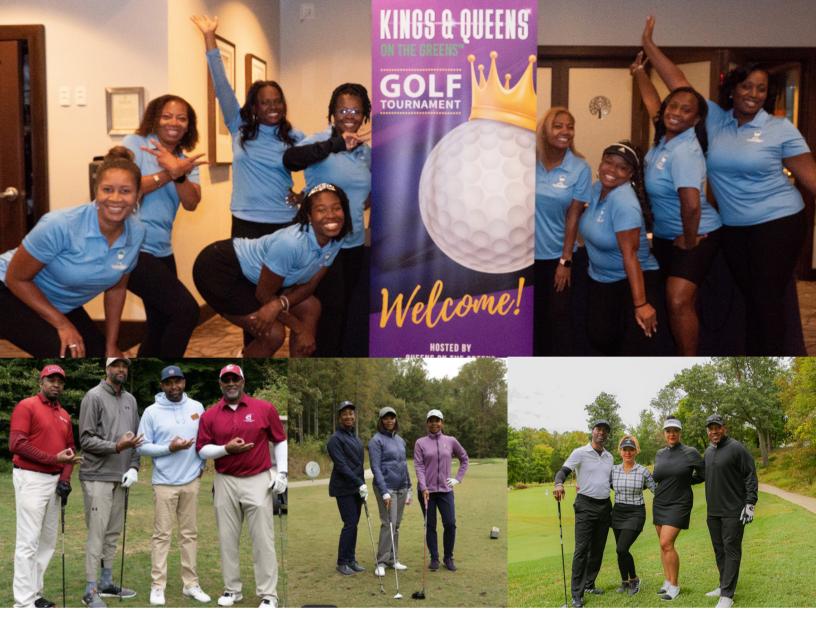

Queens on the Greens is empowering more women of color to learn and play golf. With chapters in Prince George's County, Maryland, Detroit, Michigan, and Chicago, Illinois, we are helping to diversify the sport while providing more opportunities for our members to improve their health with exercise and to network for business and career growth. With over 250 members and growing, the Queens understand the importance of doing well for themselves, but also for their communities.

Queens on the Greens Foundation, Inc. is a 501(c)(3) non-profit organization founded in 2021 to increase exposure to positive educational experiences for youth in an effort to expand their vision and goals. Not many people achieve success in life without help and financial support from others. The proceeds from this event will help young people participate in camps, classes, and experiences that would otherwise be financially impossible.