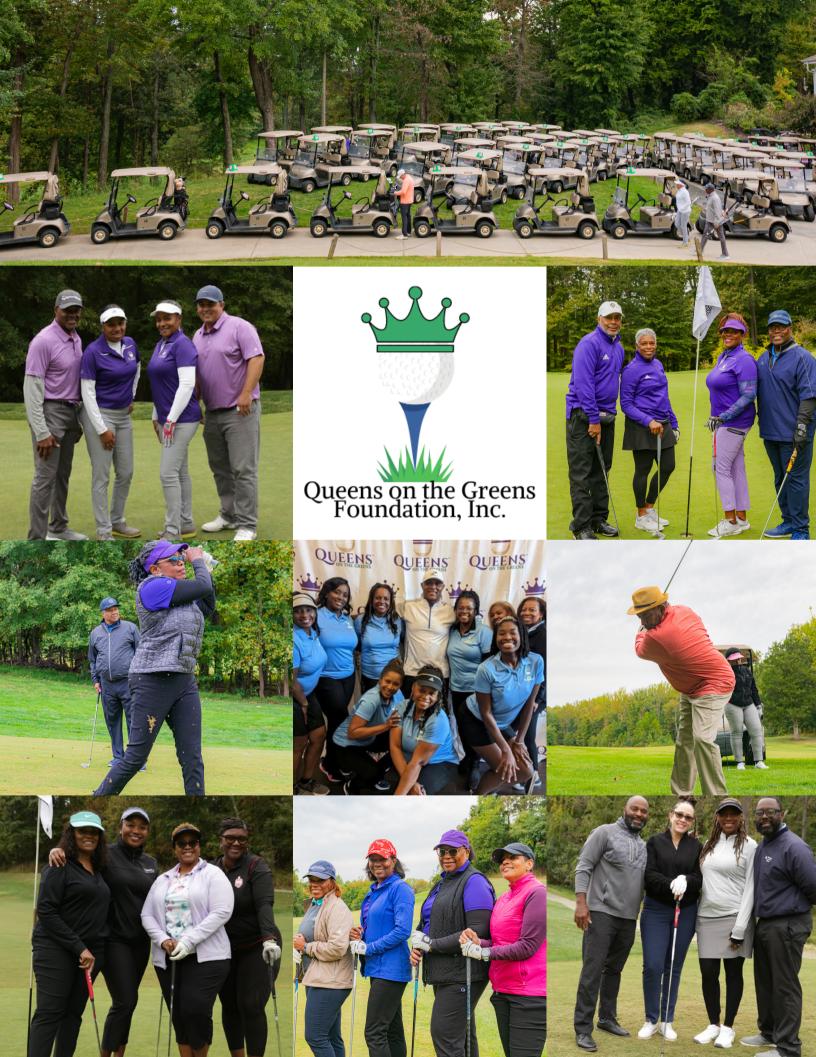

Queens on the Greens is empowering more women of color to learn and play golf. With chapters in Prince George's County, Maryland, Detroit, Michigan, and Chicago, Illinois, we are helping to diversify the sport while providing more opportunities for our members to improve their health with exercise and to network for business and career growth. With over 250 members and growing, the Queens understand the importance of doing well for themselves, but also for their communities.

Queens on the Greens Foundation, Inc. is a 501(c)(3) non-profit organization founded in 2021 to increase exposure to positive educational experiences for youth in an effort to expand their vision and goals. Not many people achieve success in life without help and financial support from others. The proceeds from this event will help young people participate in camps, classes, and experiences that would otherwise be financially impossible.